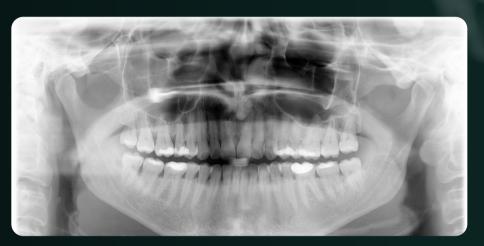

#### 3. How to submit a ClearX case

X-Rays
Optional: Upload the orthopantomogram (OPG).