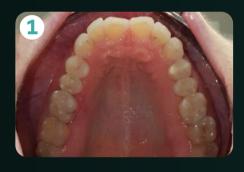

#### Intraoral photos\*

- **1**. Upper jaw occlusal view
- 2. Frontal in occlusion
- 3. Lower jaw occlusal view
- **4.** Slight open bite
- 5. Right side in occlusion
- 6. Left side in occlusion

\*

plus extra photos showing any special problems as ectopic eruption or asymmetry