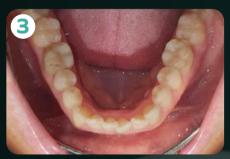

#### Intraoral photos\*

- **1**. Upper jaw occlusal view
- 2. Frontal in occlusion
- 3. Lower jaw occlusal view
- **4.** Slight open bite
- 5. Right side in occlusion
- 6. Left side in occlusion

\*

plus extra photos showing any special problems as ectopic eruption or asymmetry