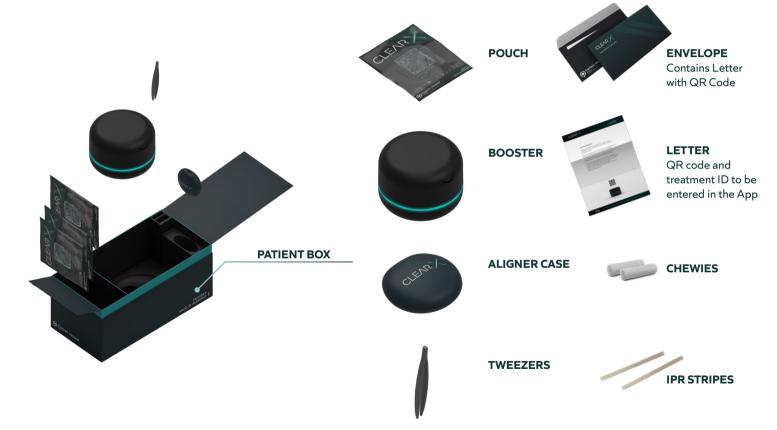

#### WHAT S INSIDE

# **BOX FOR PATIENT**

Introducing our new Patient Box - practical, stylish, and made with high-quality materials.