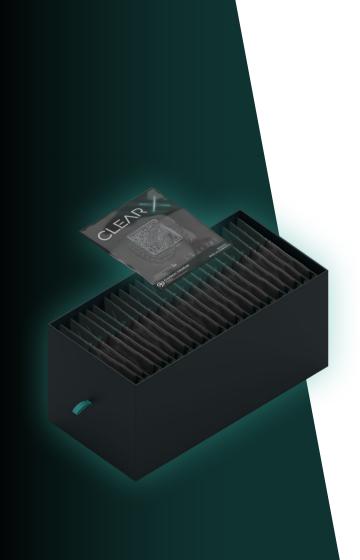

# FULL BOX PACK

Introducing our new packaging, launching this **July**!
Discover a sleek and practical design that elevates ClearX appearance.

### BOX FOR DOCTOR

Our new ClearX Doctor's Box is designed to store the extra pouches that are not required for the initial treatment of the patient. The box is made of high-quality materials and can be easily stored in your practice for quick access.