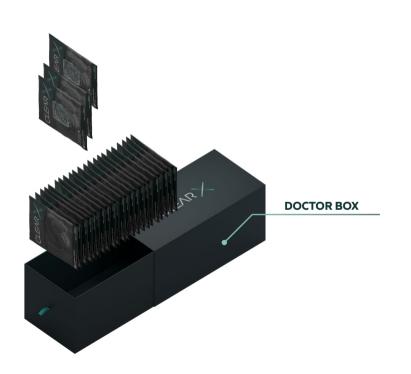

### BOX FOR DOCTOR

Our new ClearX Doctor's Box is designed to store the extra pouches that are not required for the initial treatment of the patient. The box is made of high-quality materials and can be easily stored in your practice for quick access.

#### **WHAT S INSIDE**

**POUCH** 

**ENVELOPE** Incl. Lab Report

PATIENT LABEL

Patient details will be labeled on the Front of the box

**LAB REPORT** 

Powered by **K Line Europe GmbH** 

SEGRO Park Düsseldorf-Süd Section 203 K Bonner Straße 203-393 40589 Düsseldorf-Benrath Germany