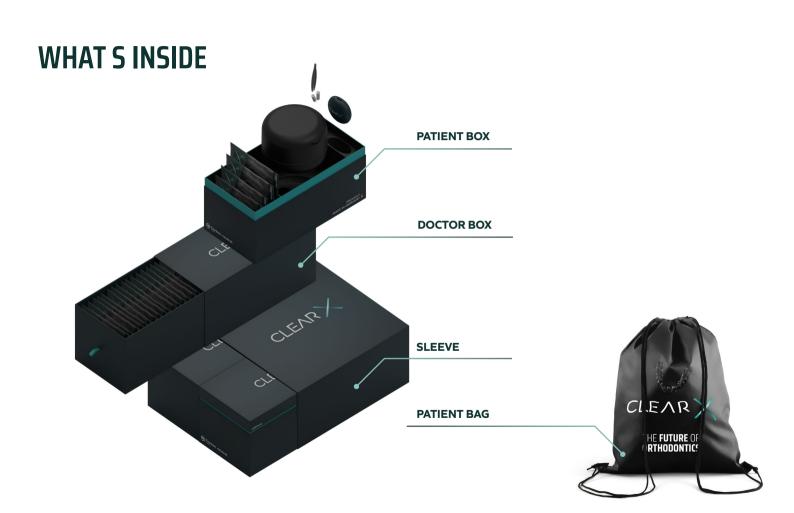

#### WHAT S INSIDE

# **BOX FOR PATIENT**

Introducing our new Patient Box - practical, stylish, and made with high-quality materials.

### BOX FOR DOCTOR

Our new ClearX Doctor's Box is designed to store the extra pouches that are not required for the initial treatment of the patient. The box is made of high-quality materials and can be easily stored in your practice for quick access.