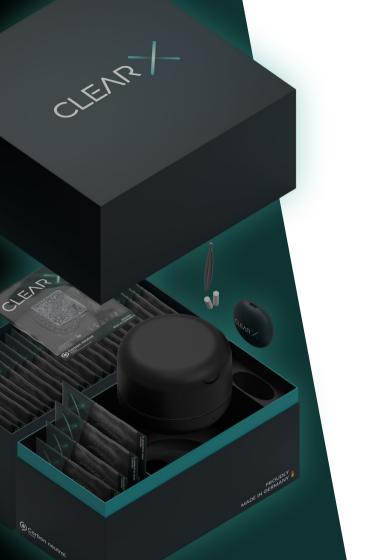

### BOX FOR DOCTOR

Our new ClearX Doctor's Box is designed to store the extra pouches that are not required for the initial treatment of the patient. The box is made of high-quality materials and can be easily stored in your practice for quick access.

#### **WHAT S INSIDE**

**POUCH** 

**ENVELOPE** Incl. Lab Report

PATIENT LABEL

Patient details will be labeled on the Front of the box

**LAB REPORT** 

Powered by **K Line Europe GmbH** 

SEGRO Park Düsseldorf-Süd Section 203 K Bonner Straße 203-393 40589 Düsseldorf-Benrath Germany